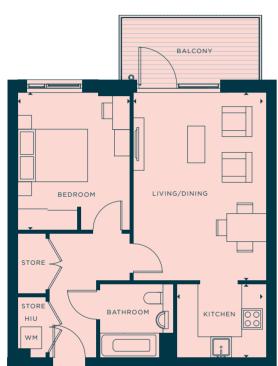

# APARTMENT 202, 203\*, 302, 303\*, 402, 403\*

ONE BEDROOM LEVELS: 2, 3 & 4

APARTMENT 305, 306\*, 307, 308\*

TWO BEDROOM

LEVEL: 3

|              | BALCONY         |
|--------------|-----------------|
|              |                 |
| BEDROOM      | LIVING/DINING   |
| STORE        |                 |
| STORE BATHRO | NOOM KITCHEN OO |

| Total area    | 53.0 sq m     | 570.5 sq ft   |
|---------------|---------------|---------------|
| Living/Dining | 3.69m × 5.37m | 12′1″ × 17′6" |
| Kitchen       | 2.45m × 2.10m | 8'0" × 6'8"   |
| Bedroom       | 3.20m × 3.92m | 10'4" × 12'8" |

- Mirrored
- Dimensions
- HIU Heat interface unit WD Washer dryer

All floor plans, perspectives, descriptions, dimensions and measurements are approximate and provided for guidance only. Measurements are from plans and 'as built' dimensions may vary slightly. Any dimensions shown are not intended to be used for carpet sizes, appliances, spaces or items of furniture.