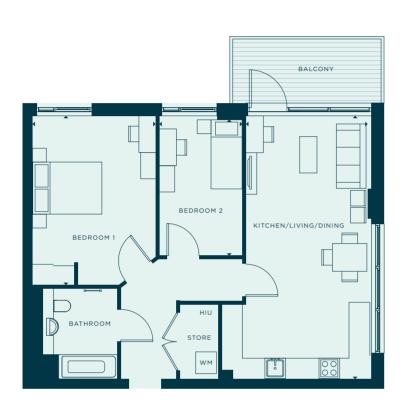

| Total area plot 305      | 73.3 sq m     | 789 sq ft     |
|--------------------------|---------------|---------------|
| Total area plot 306, 307 | 73.4 sq m     | 790.1 sq ft   |
| Total area plot 308      | 73.2 sq m     | 787.9 sq ft   |
| Kitchen/Living/Dining    | 4.43m × 6.45m | 14′5″ × 21′1″ |
| Bedroom 1                | 2.88m × 4.47m | 9'4" × 14'6"  |
| Bedroom 2                | 2.75m × 4.47m | 9'0" × 14'6"  |
|                          |               |               |

BALCONY

| 301 | 302 | 303 | 304 |
|-----|-----|-----|-----|
| 305 | 306 | 307 | 308 |
|     |     |     |     |

- \* Mirrored
- Dimensions
- HIU Heat interface unit WD Washer dryer

All floor plans, perspectives, descriptions, dimensions and measurements are approximate and provided for guidance only. Measurements are from plans and 'as built' dimensions may vary slightly. Any dimensions shown are not intended to be used for carpet sizes, appliances, spaces or items of furniture.