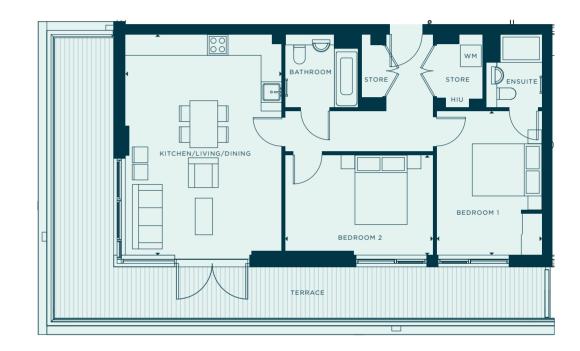

### APARTMENT 407 TWO BEDROOM

LEVEL: 4

| STORE HIU WM    | BATHROOM |                   |  |
|-----------------|----------|-------------------|--|
| BEDROOM 1 BEDRO |          | HEN/LIVING/DINING |  |
|                 | TERRACE  |                   |  |

| Total area            | 75.8 sq m     | 815.9 sq ft   |
|-----------------------|---------------|---------------|
| Kitchen/Living/Dining | 4.49m × 6.33m | 14'7" × 20'7" |
| Bedroom 1             | 2.91m × 4.13m | 9'5" × 13'5"  |
| Bedroom 2             | 4.37m × 2.79m | 14'3" × 9'1"  |

▲ Dimensions
HIU Heat interface unit
WD Washer dryer

All floor plans, perspectives, descriptions, dimensions and measurements are approximate and provided for guidance only. Measurements are from plans and 'as built' dimensions may vary slightly. Any dimensions shown are not intended to be used for carpet sizes, appliances, spaces or items of furniture.