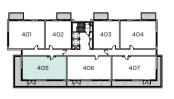

| Total area            | 75.7 sq m     | 814.8 sq ft   |
|-----------------------|---------------|---------------|
| Kitchen/Living/Dining | 4.49m × 6.33m | 14'7" × 20'7" |
| Bedroom 1             | 3.03m × 4.13m | 9'9" × 13'5"  |
| Bedroom 2             | 4.25m × 2.87m | 13'9" × 9'4"  |