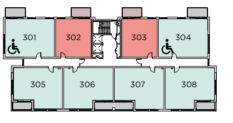

BALCONY

| 301 | 302 | 303 | 304 |
|-----|-----|-----|-----|
| 305 | 306 | 307 | 308 |
|     |     |     |     |

- \* Mirrored
- Dimensions
- HIU Heat interface unit WD Washer dryer

All floor plans, perspectives, descriptions, dimensions and measurements are approximate and provided for guidance only. Measurements are from plans and 'as built' dimensions may vary slightly. Any dimensions shown are not intended to be used for carpet sizes, appliances, spaces or items of furniture.

# **APARTMENT 301\*, 304**

TWO BEDROOM

LEVEL: 3

WHEELCHAIR ADAPTABLE

APARTMENT 401 TWO BEDROOM LEVEL: 4

| Total area plot 301   | 73.7 sq m     | 793.3 sq ft   |
|-----------------------|---------------|---------------|
| Total area plot 304   | 73.8 sq m     | 794.4 sq ft   |
| Kitchen/Living/Dining | 3.61m × 7.57m | 11'8" × 24'8" |
| Bedroom 1             | 3.55m × 4.87m | 11'6" × 15'9" |
| Bedroom 2             | 2.40m × 4.02m | 7'8" × 13'1"  |

#### Plot Locator

| Bay House                    | BEDS | SQ M | SQ FT | PAGE |
|------------------------------|------|------|-------|------|
| 202, 203, 302, 303, 402, 403 | One  | 53.0 | 570.5 | 10   |
| 305                          | Two  | 73.3 | 789   | 11   |
| 306, 307                     | Two  | 73.4 | 790.1 | 11   |
| 308                          | Two  | 73.2 | 787.9 | 11   |
| 301                          | Two  | 73.7 | 793.3 | 12   |
| 304                          | Two  | 73.8 | 794.4 | 12   |
| 401                          | Two  | 73.7 | 793.3 | 13   |
| 404                          | Two  | 73.8 | 794.4 | 14   |
| 405                          | Two  | 75.7 | 814.8 | 15   |
| 406                          | Two  | 75.8 | 815.9 | 16   |
| 407                          | Two  | 75.7 | 814.8 | 17   |