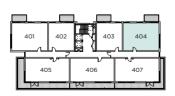

### **APARTMENT 404**

TWO BEDROOM

LEVEL: 4

WHEELCHAIR ADAPTABLE

| Total area            | 73.8 sq m     | 794.4 sq ft   |
|-----------------------|---------------|---------------|
| Kitchen/Living/Dining | 3.61m × 7.57m | 11'8" × 24'8" |
| Bedroom 1             | 3.20m × 4.02m | 10'4" × 13'1" |
| Bedroom 2             | 2.75m × 4.02m | 9'2" × 13'1"  |