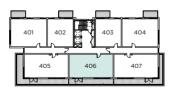

guidance only. Measurements are from plans and 'as built' dimensions may vary slightly. Any dimensions shown are not intended to be used for carpet sizes, appliances, spaces or items of furniture.

#### **APARTMENT 406**

TWO BEDROOM

LEVEL: 4



### APARTMENT 407 TWO BEDROOM

LEVEL: 4





| STORE HIU WM    | BATHROOM |                   |  |
|-----------------|----------|-------------------|--|
| BEDROOM 1 BEDRO |          | HEN/LIVING/DINING |  |
|                 | TERRACE  |                   |  |

| Total area            | 75.8 sq m     | 815.9 sq ft   |
|-----------------------|---------------|---------------|
| Kitchen/Living/Dining | 4.49m × 6.33m | 14'7" × 20'7" |
| Bedroom 1             | 2.91m × 4.13m | 9'5" × 13'5"  |
| Bedroom 2             | 4.37m × 2.79m | 14'3" × 9'1"  |



▲ Dimensions
HIU Heat interface unit
WD Washer dryer

All floor plans, perspectives, descriptions, dimensions and measurements are approximate and provided for guidance only. Measurements are from plans and 'as built' dimensions may vary slightly. Any dimensions shown are not intended to be used for carpet sizes, appliances, spaces or items of furniture.

| Total area            | 75.7 sq m     | 814.8 sq ft   |
|-----------------------|---------------|---------------|
| Kitchen/Living/Dining | 4.49m × 6.33m | 14'7" × 20'7" |
| Bedroom 1             | 3.01m × 4.13m | 9'8" × 13'5"  |
| Bedroom 2             | 4.27m × 2.83m | 14'0" × 9'2"  |

| 401 402 403 404 |   |     |     | 1   |       |          |   |
|-----------------|---|-----|-----|-----|-------|----------|---|
| 405 406 407     |