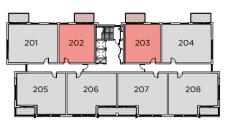

# APARTMENT 202, 203\*, 302, 303\*, 402, 403\*

ONE BEDROOM LEVELS: 2, 3 & 4

APARTMENT 305, 306\*, 307, 308\*

TWO BEDROOM

LEVEL: 3

|              | BALCONY         |
|--------------|-----------------|
|              |                 |
| BEDROOM      | LIVING/DINING   |
| STORE        |                 |
| STORE BATHRO | NOOM KITCHEN OO |

BALCONY

| 301 | 302 | 303 | 304 |
|-----|-----|-----|-----|
| 305 | 306 | 307 | 308 |
|     |     |     |     |

- \* Mirrored
- Dimensions
- HIU Heat interface unit WD Washer dryer

All floor plans, perspectives, descriptions, dimensions and measurements are approximate and provided for guidance only. Measurements are from plans and 'as built' dimensions may vary slightly. Any dimensions shown are not intended to be used for carpet sizes, appliances, spaces or items of furniture.