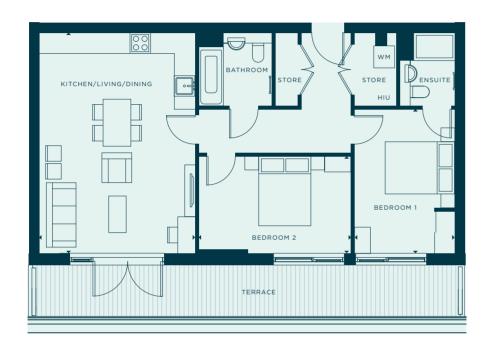

| Total area            | 75.7 sq m     | 814.8 sq ft   |
|-----------------------|---------------|---------------|
| Kitchen/Living/Dining | 4.49m × 6.33m | 14'7" × 20'7" |
| Bedroom 1             | 3.03m × 4.13m | 9'9" × 13'5"  |
| Bedroom 2             | 4.25m × 2.87m | 13'9" × 9'4"  |