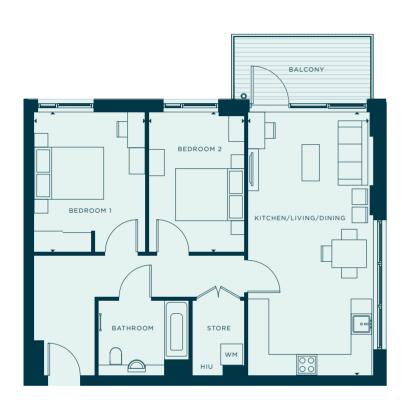

| Total area plot 305      | 73.3 sq m     | 789 sq ft     |
|--------------------------|---------------|---------------|
| Total area plot 306, 307 | 73.4 sq m     | 790.1 sq ft   |
| Total area plot 308      | 73.2 sq m     | 787.9 sq ft   |
| Kitchen/Living/Dining    | 4.43m × 6.45m | 14′5″ × 21′1″ |
| Bedroom 1                | 2.88m × 4.47m | 9'4" × 14'6"  |
| Bedroom 2                | 2.75m × 4.47m | 9'0" × 14'6"  |
|                          |               |               |