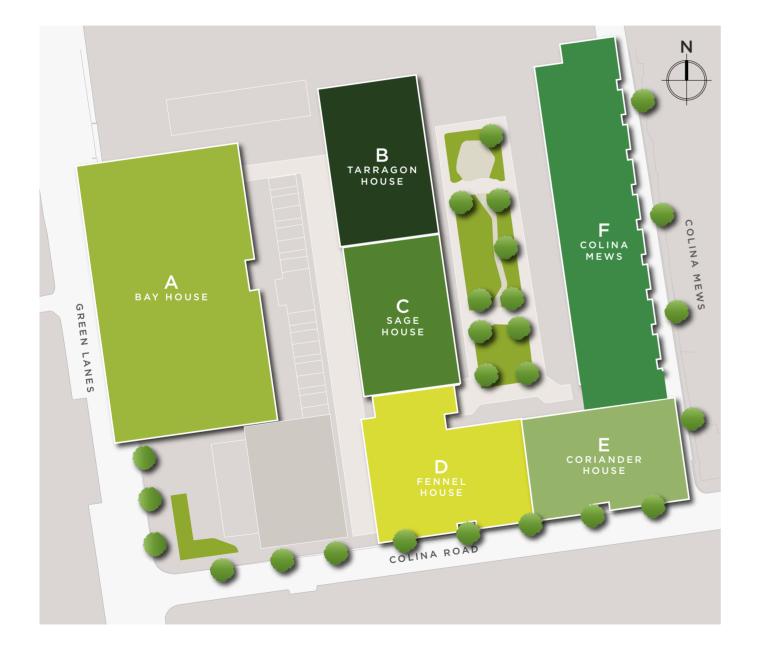

#### The Site Plan

- Block A Bay House 1 & 2 bedroom apartments
- Block B Tarragon House 1, 2 & 3 bedroom apartments
- Block C Sage House 1, 2 & 3 bedroom apartments
- Block D Fennel House 1, 2 & 3 bedroom apartments
- Block E Coriander House 1, 2 & 3 bedroom apartments
- Block F Colina Mews 3 bedroom duplexes