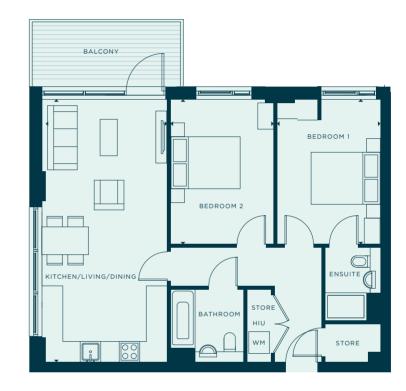

# **APARTMENT 301\*, 304**

TWO BEDROOM

LEVEL: 3

WHEELCHAIR ADAPTABLE

APARTMENT 401 TWO BEDROOM LEVEL: 4

| Total area plot 301   | 73.7 sq m     | 793.3 sq ft   |
|-----------------------|---------------|---------------|
| Total area plot 304   | 73.8 sq m     | 794.4 sq ft   |
| Kitchen/Living/Dining | 3.61m × 7.57m | 11'8" × 24'8" |
| Bedroom 1             | 3.55m × 4.87m | 11'6" × 15'9" |
| Bedroom 2             | 2.40m × 4.02m | 7'8" × 13'1"  |

Mirrored
 Dimensions
 HIU Heat interface unit
 WD Washer dryer

All floor plans, perspectives, descriptions, dimensions and measurements are approximate and provided for guidance only. Measurements are from plans and 'as built' dimensions may vary slightly. Any dimensions shown are not intended to be used for carpet sizes, appliances, spaces or items of furniture.