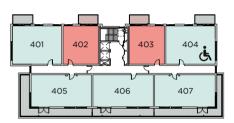

|          | 401 | 402 |     | 403 | 404     |    |
|----------|-----|-----|-----|-----|---------|----|
| <u>_</u> | لہ_ | کے  |     |     | <u></u> | ₫. |
|          | 40  | 5   | 406 |     | 407     | Ш  |
| L        | М   |     | M   |     | V       | J  |

| 401 402 403 404 |   |     |     | 1   |       |          |   |
|-----------------|---|-----|-----|-----|-------|----------|---|
| 405 406 407     |   | 401 | 402 |     | 403   | 404      |   |
| 405 406 407     | L | لہے | ــا |     | لــِہ | <u> </u> | 4 |
|                 |   | 40  | 5   | 406 |       | 407      |   |
|                 |   | M   |     | W   |       | U        |   |

#### Plot Locator

| Bay House                    | BEDS | SQ M | SQ FT | PAGE |
|------------------------------|------|------|-------|------|
| 202, 203, 302, 303, 402, 403 | One  | 53.0 | 570.5 | 10   |
| 305                          | Two  | 73.3 | 789   | 11   |
| 306, 307                     | Two  | 73.4 | 790.1 | 11   |
| 308                          | Two  | 73.2 | 787.9 | 11   |
| 301                          | Two  | 73.7 | 793.3 | 12   |
| 304                          | Two  | 73.8 | 794.4 | 12   |
| 401                          | Two  | 73.7 | 793.3 | 13   |
| 404                          | Two  | 73.8 | 794.4 | 14   |
| 405                          | Two  | 75.7 | 814.8 | 15   |
| 406                          | Two  | 75.8 | 815.9 | 16   |
| 407                          | Two  | 75.7 | 814.8 | 17   |