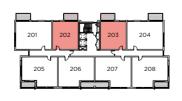

# APARTMENT 202, 203\*, 302, 303\*, 402, 403\*

ONE BEDROOM LEVELS: 2, 3 & 4

APARTMENT 305, 306\*, 307, 308\*

TWO BEDROOM

LEVEL: 3

|              | BALCONY         |
|--------------|-----------------|
|              |                 |
| BEDROOM      | LIVING/DINING   |
| STORE        |                 |
| STORE BATHRO | NOOM KITCHEN OO |