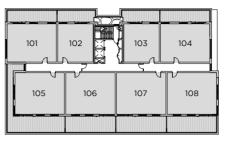

### Bay House

First Floor

Second Floor

Third Floor

Fourth Floor

#### Plot Locator

| Bay House                    | BEDS | SQ M | SQ FT | PAGE |
|------------------------------|------|------|-------|------|
| 202, 203, 302, 303, 402, 403 | One  | 53.0 | 570.5 | 10   |
| 305                          | Two  | 73.3 | 789   | 11   |
| 306, 307                     | Two  | 73.4 | 790.1 | 11   |
| 308                          | Two  | 73.2 | 787.9 | 11   |
| 301                          | Two  | 73.7 | 793.3 | 12   |
| 304                          | Two  | 73.8 | 794.4 | 12   |
| 401                          | Two  | 73.7 | 793.3 | 13   |
| 404                          | Two  | 73.8 | 794.4 | 14   |
| 405                          | Two  | 75.7 | 814.8 | 15   |
| 406                          | Two  | 75.8 | 815.9 | 16   |
| 407                          | Two  | 75.7 | 814.8 | 17   |