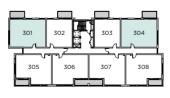

BALCONY

| 301 | 302 | 303 | 304 |
|-----|-----|-----|-----|
| 305 | 306 | 307 | 308 |
|     |     |     |     |

- \* Mirrored
- Dimensions
- HIU Heat interface unit WD Washer dryer

All floor plans, perspectives, descriptions, dimensions and measurements are approximate and provided for guidance only. Measurements are from plans and 'as built' dimensions may vary slightly. Any dimensions shown are not intended to be used for carpet sizes, appliances, spaces or items of furniture.